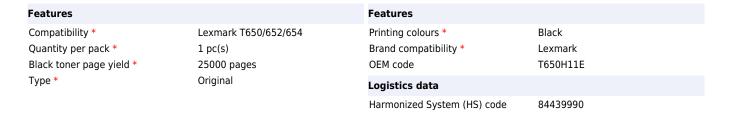

## Lexmark T650H11E toner cartridge 1 pc(s) Original Black

Brand: Lexmark Product code: T650H11E

**Product name:** T650H11E

Black, 25000 pages

Lexmark T650H11E toner cartridge 1 pc(s) Original Black:

Lexmark T650H11E. Black toner page yield: 25000 pages, Printing colours: Black, Quantity per pack: 1 pc(s)

Disclaimer. The information published here (the "Information") is based on sources that can be considered reliable, typically the manufacturer, but this Information is provided "AS IS" and without guarantee of correctness or completeness. The Information is only indicative and can be changed at any time without notification. No rights can be based on the Information. Suppliers or aggregators of this Information do not accept any liability with regard to the content of (web)pages and other documents, including its Information. The publisher of the Information can not be held liable for the content of 3rd party websites that are linking this Information or are linked to from this Information. You as the User of the Information are solely responsible for the choice and usage of this Information. You are not entitled to transfer, copy or otherwise multiply or distribute the Information. You are obliged to follow the directions of the copyright owner(s) with regard to the use of the Information. Exclusively Dutch law is applicable. With regard to price and stock data on the site, the publisher followed a number of starting points, which are not necessarily relevant for your private or business circumstances. Therefore, the price and stock data are only indicative and are subject to changes. You are personally responsible for the way you use and apply this information. As a user of the Information or sites or documents in which this Information is included, you will adhere to standard fair use including avoidance of spamming, ripping, intellectual-property violations, privacy violations, and any other illegal activity.