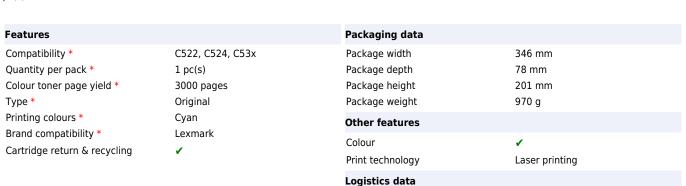

## Lexmark C5220CS toner cartridge 1 pc(s) Original Cyan

Brand : Lexmark Product code: C5220CS

Product name: C5220CS

C522, C524, C53x Cyan Return Program Toner Cartridge

Lexmark C5220CS toner cartridge 1 pc(s) Original Cyan:

Lexmark C5220CS. Colour toner page yield: 3000 pages, Printing colours: Cyan, Quantity per pack: 1 pc(s)

Harmonized System (HS) code

84439990

734646396653

0734646396653

Disclaimer. The information published here (the "Information") is based on sources that can be considered reliable, typically the manufacturer, but this Information is provided "AS IS" and without guarantee of correctness or completeness. The Information is only indicative and can be changed at any time without notification. No rights can be based on the Information. Suppliers or aggregators of this Information do not accept any liability with regard to the content of (web)pages and other documents, including its Information. The publisher of the Information can not be held liable for the content of 3rd party websites that are linking this Information or are linked to from this Information. You as the User of the Information are solely responsible for the choice and usage of this Information. You are not entitled to transfer, copy or otherwise multiply or distribute the Information. You are obliged to follow the directions of the copyright owner(s) with regard to the use of the Information. Exclusively Dutch law is applicable. With regard to price and stock data on the site, the publisher followed a number of starting points, which are not necessarily relevant for your private or business circumstances. Therefore, the price and stock data are only indicative and are subject to changes. You are personally responsible for the way you use and apply this information. As a user of the Information or sites or documents in which this Information is included, you will adhere to standard fair use including avoidance of spamming, ripping, intellectual-property violations, privacy violations, and any other illegal activity.