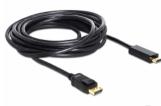

# Delock Cable DisplayPort 1.1 male > High Speed HDMI-A male passive 5 m black

## Description

This cable by Delock enables the connection between devices, e.g. a monitor, with HDMI connector to a DisplayPort interface.

5 m

#### Connectors:

- 1 x DisplayPort 20 pin male >
- 1 x High Speed HDMI-A 19 pin male
- Chipset: NXP PTN3361
- DisplayPort 1.1 and High Speed HDMI specification
- Passive cable (level shifter), suitable only for graphics cards with DP++ output
- Signal direction: DisplayPort input > HDMI output
- Cable gauge: 28 AWG
- Cable diameter: ca. 6.5 mm
- Twisted-pair cabling
- Copper conductor
- · Gold-plated connectors
- Triple shielded cable
- Transfer of audio and video signals
- Data transfer rate up to 8.16 Gb/s
- Resolution up to 1920 x 1200 @ 60 Hz (depending on the system and the connected hardware)
- · Colour: black
- · Length incl. connectors: ca. 5 m