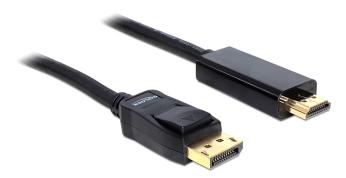

# Delock Cable DisplayPort 1.1 male > High Speed HDMI-A male passive 5 m black

## Description

This cable by Delock enables the connection between devices, e.g. a monitor, with HDMI connector to a DisplayPort interface.

5 m

#### Connectors:

- 1 x DisplayPort 20 pin male >
- 1 x High Speed HDMI-A 19 pin male
- Chipset: NXP PTN3361
- DisplayPort 1.1 and High Speed HDMI specification
- Passive cable (level shifter), suitable only for graphics cards with DP++ output
- Signal direction: DisplayPort input > HDMI output
- Cable gauge: 28 AWG
- Cable diameter: ca. 6.5 mm
- Twisted-pair cabling
- Copper conductor
- · Gold-plated connectors
- Triple shielded cable
- Transfer of audio and video signals
- Data transfer rate up to 8.16 Gb/s
- Resolution up to 1920 x 1200 @ 60 Hz (depending on the system and the connected hardware)
- · Colour: black
- · Length incl. connectors: ca. 5 m