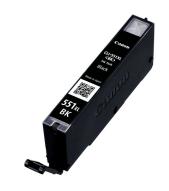

## Canon CLI-551XL High Yield Black Ink Cartridge

Brand : Canon Product code: 6443B001

Product name: CLI-551XL High Yield Black Ink Cartridge

- Genuine Canon Ink produces on average 35% more quality prints than imitation cartridges<sup>2</sup>
- Genuine Canon Ink provides consistent quality prints 100% of the time<sup>2</sup>
- Genuine Canon Ink is 100% reliable so you can print with less stress<sup>2</sup>
- Return every ink and toner cartridge to be reused or recycled. It's free, easy and environmentally friendly.

CLI-551XL High Yield Black Ink Cartridge

## Canon CLI-551XL High Yield Black Ink Cartridge:

This high yield black ink provides up to 2x more prints than the standard equivalent. The ChromaLife100+ system black ink is used for printing photos. This 11ml ink tank allows you to print up to 1125 of 10x15cm colour photos at ISO/IEC 29102¹ standard.

Canon CLI-551XL High Yield Black Ink Cartridge. Colour ink type: Dye-based ink, Cartridge capacity: High (XL) Yield, Printing colours: Photo black, Quantity per pack: 1 pc(s), Black ink page yield: 1125 pages