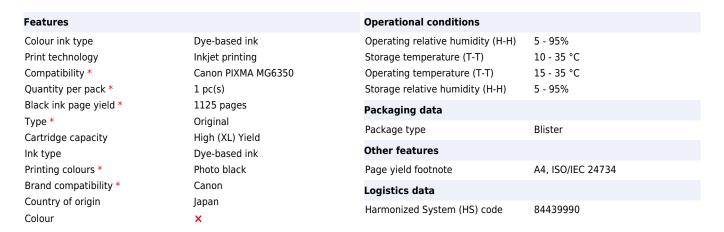

## Canon CLI-551XL High Yield Black Ink Cartridge

Brand : Canon Product code: 6443B001

Product name: CLI-551XL High Yield Black Ink Cartridge

- Genuine Canon Ink produces on average 35% more quality prints than imitation cartridges<sup>2</sup>
- Genuine Canon Ink provides consistent quality prints 100% of the time<sup>2</sup>
- Genuine Canon Ink is 100% reliable so you can print with less stress<sup>2</sup>
- Return every ink and toner cartridge to be reused or recycled. It's free, easy and environmentally friendly.

CLI-551XL High Yield Black Ink Cartridge

## Canon CLI-551XL High Yield Black Ink Cartridge:

This high yield black ink provides up to 2x more prints than the standard equivalent. The ChromaLife100+ system black ink is used for printing photos. This 11ml ink tank allows you to print up to 1125 of 10x15cm colour photos at ISO/IEC 29102¹ standard.

Canon CLI-551XL High Yield Black Ink Cartridge. Colour ink type: Dye-based ink, Cartridge capacity: High (XL) Yield, Printing colours: Photo black, Quantity per pack: 1 pc(s), Black ink page yield: 1125 pages