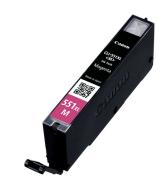

## Canon CLI-551XL High Yield Magenta Ink Cartridge

Brand : Canon Product code: 6445B001

Product name: CLI-551XL High Yield Magenta Ink

Cartridge

- Genuine Canon Ink produces on average 35% more quality prints than imitation cartridges<sup>2</sup>
- Genuine Canon Ink provides consistent quality prints 100% of the time<sup>2</sup>
- Genuine Canon Ink is 100% reliable so you can print with less stress<sup>2</sup>
- Return every ink and toner cartridge to be reused or recycled. It's free, easy and environmentally friendly.

CLI-551XL High Yield Magenta Ink Cartridge

## Canon CLI-551XL High Yield Magenta Ink Cartridge:

This high yield magenta ink provides up to 2x more prints than the standard equivalent. The ChromaLife100+ system magenta ink is used for printing documents and photos. This 11ml ink tank allows you to print up to 660 pages of A4 documents at ISO/IEC 29102¹ standard.. Canon CLI-551XL High Yield Magenta Ink Cartridge. Colour ink type: Dye-based ink, Cartridge capacity: High (XL) Yield, Supply type: Single pack, Colour ink page yield: 660 pages, Printing colours: Photo magenta, Quantity per pack: 1 pc(s)