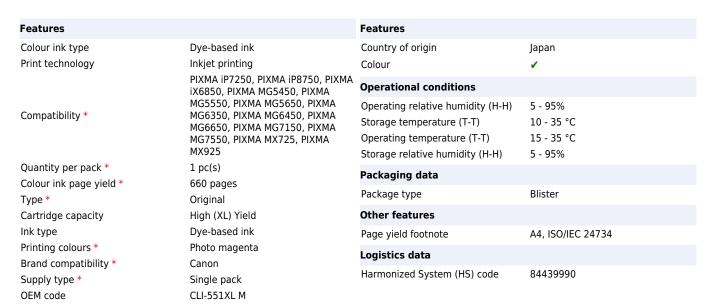

## Canon CLI-551XL High Yield Magenta Ink Cartridge

Brand : Canon Product code: 6445B001

Product name: CLI-551XL High Yield Magenta Ink

Cartridge

- Genuine Canon Ink produces on average 35% more quality prints than imitation cartridges<sup>2</sup>
- Genuine Canon Ink provides consistent quality prints 100% of the time<sup>2</sup>
- Genuine Canon Ink is 100% reliable so you can print with less stress<sup>2</sup>
- Return every ink and toner cartridge to be reused or recycled. It's free, easy and environmentally friendly.

CLI-551XL High Yield Magenta Ink Cartridge

## Canon CLI-551XL High Yield Magenta Ink Cartridge:

This high yield magenta ink provides up to 2x more prints than the standard equivalent. The ChromaLife100+ system magenta ink is used for printing documents and photos. This 11ml ink tank allows you to print up to 660 pages of A4 documents at ISO/IEC 29102¹ standard.. Canon CLI-551XL High Yield Magenta Ink Cartridge. Colour ink type: Dye-based ink, Cartridge capacity: High (XL) Yield, Supply type: Single pack, Colour ink page yield: 660 pages, Printing colours: Photo magenta, Quantity per pack: 1 pc(s)