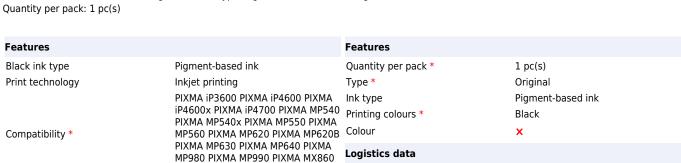

## Canon CLI-521BK Black Ink Cartridge:

This 9ml Black ink is used for printing photos. Combined with Canon photo paper it protects your photos from fading with ChromaLife100+ system.

Canon CLI-521BK Black Ink Cartridge. Black ink type: Pigment-based ink, Printing colours: Black, Quantity per pack: 1 pc(s)