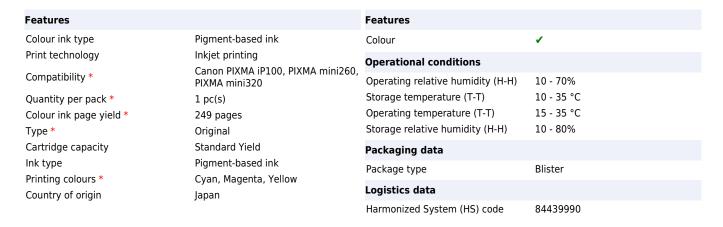

Canon CLI-36 C/M/Y Colour Ink Cartridge. Colour ink type: Pigment-based ink, Cartridge capacity: Standard Yield, Colour ink page yield: 249 pages, Printing colours: Cyan, Magenta, Yellow, Quantity per pack: 1 pc(s)