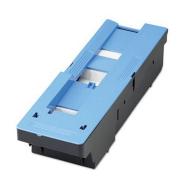

## Canon MC-08

Tuotemerkki: Canon Tuotekoodi: 1320B006

Tuotteen nimi: MC-08

Canon MC-08. Tulostustekniikka: Mustesuihku, Tuotemerkin yhteensopivuus: Canon, Yhteensopivuus: IPF80005, IPF8000, IPF8100, IPF9000

| Features                                |                 | Features                    |                                     |
|-----------------------------------------|-----------------|-----------------------------|-------------------------------------|
| Print technology<br>Brand compatibility | Inkjet<br>Canon | Compatibility               | IPF8000S, IPF8000, IPF8100, IPF9000 |
|                                         |                 | Logistics data              |                                     |
|                                         |                 | Harmonized System (HS) code | 84439990                            |