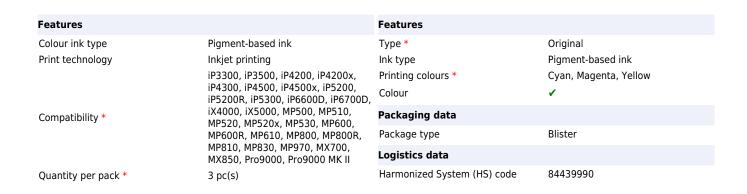

## Canon 0621B029 mustekasetti 3 kpl Alkuperäinen Syaani, Magenta, Keltainen

Tuotemerkki : Canon

Tuotekoodi: 0621B029

Tuotteen nimi: 0621B029

Canon 0621B029. Värimusteen tyyppi: Väriainepohjainen muste, Tulostuskasettien väri(t): Syaani, Magenta, Keltainen, Lukumäärä per pakkaus: 3 kpl