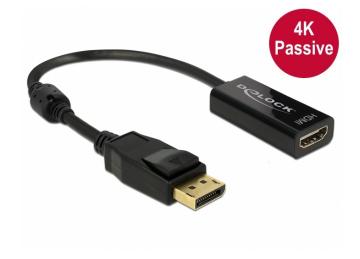

# Delock Adapter DisplayPort 1.2 male > HDMI female 4K Passive black

#### Description

This adapter by Delock enables the connection of an HDMI monitor to the system via a free DisplayPort interface. The adapter supports a resolution up to 4K Ultra HD at 30 Hz and is backward compatible to Full-HD 1080p.

### **Specification**

- Connectors:
- 1 x DisplayPort 20 pin male >
- 1 x HDMI-A 19 pin female
- Chipset: Parade PS8402A
- DisplayPort 1.2 and High Speed HDMI specification
- Passive converter (level shifter), suitable only for graphics cards with DP++ output
- Resolution up to 3840 x 2160 @ 30 Hz (depending on the system and the connected hardware)
- Supports 3D displays (1080p @ 120 Hz)
- Gold-plated connectors
- 1 x ferrite core
- Cable length without connectors: ca. 20 cm
- Colour: black
- · OS independent, no driver installation necessary