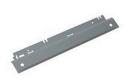

## Epson 1014600 tulostustarvikkeiden varaosa Paperin poistaja

Tuotemerkki : Epson Tuotekoodi: 1014600

Tuotteen nimi: 1014600

 ${\it Epson 1014600. Malli: Paperin poistaja, Laitteiden yhteensopivuus: Pistematriisitulostin, Tuotemerkin aluntus saatuus saatuu s$ 

yhteensopivuus: Epson, Yhteensopivuus: Epson SM FX870, Tuotteen väri: Alumiini

| Features                                     |                             | Features                    |                |
|----------------------------------------------|-----------------------------|-----------------------------|----------------|
| Type *                                       | Paper eject actuator        | Compatibility *             | Epson SM FX870 |
| Device compatibility * Brand compatibility * | Dot matrix printer<br>Epson | Product colour              | Aluminium      |
|                                              |                             | Logistics data              |                |
|                                              |                             | Harmonized System (HS) code | 84439990       |