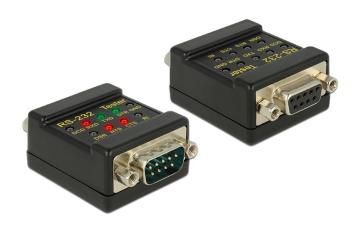

#### Description

This RS-232 tester by Delock is compact and suitable as a connection and interface tester without any additional power supply. The 9 LEDs (red, green, off) have two colours and indicate the logical state of each of the data lines. It is also possible to determine e.g. interruptions, crossed wires or a short circuit.

## **Specification**

- Connectors:
- 1 x DB9 female
- 1 x DB9 male
- RS-232 (TIA/EIA) specification
- Suitable for indoor use
- LED indicator: 9 x bicolour, red (V+), green (V-)
- Plug & Play
- · Material: plastic
- · Colour: black
- Dimensions (LxWxH): ca. 45 x 35 x 21 mm
- · Weight: ca. 55 g