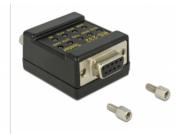

## **Specification**

- Connectors:
- 1 x DB9 female
- 1 x DB9 male
- RS-232 (TIA/EIA) specification
- Suitable for indoor use
- LED indicator: 9 x bicolour, red (V+), green (V-)
- Plug & Play
- · Material: plastic
- · Colour: black
- Dimensions (LxWxH): ca. 45 x 35 x 21 mm
- · Weight: ca. 55 g

### Package content

- RS-232 tester
- User manual