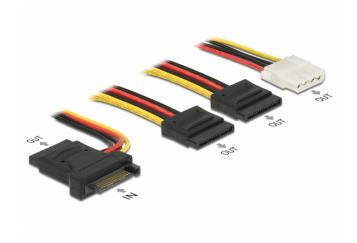

# Delock Power Cable SATA 15 pin plug > 3 x SATA receptacle + 1 x Molex 4 pin female 20 cm (PCB)

## Description

This power cable by Delock can be connected via SATA 15 pin receptacle of a power supply unit in order to supply power for up to three SATA hard drives as well as one IDE drive.

# **Specification**

- Connectors:
- 1 x SATA 15 pin plug >
- 3 x SATA 15 pin receptacle
- 1 x Molex 4 pin female
- Cable gauge: 18 AWG
- Voltage: 5 V + 12 V
- · Length incl. connectors: ca. 20 cm