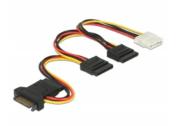

# Delock Power Cable SATA 15 pin plug > 3 x SATA receptacle + 1 x Molex 4 pin female 20 cm (PCB)

## Description

This power cable by Delock can be connected via SATA 15 pin receptacle of a power supply unit in order to supply power for up to three SATA hard drives as well as one IDE drive.

# **Specification**

- Connectors:
- 1 x SATA 15 pin plug >
- 3 x SATA 15 pin receptacle
- 1 x Molex 4 pin female
- Cable gauge: 18 AWG
- Voltage: 5 V + 12 V
- · Length incl. connectors: ca. 20 cm