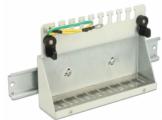

## Description

This patch panel by Delock can be used as a junction box on the wall or in enclosures. Additionally, clips for DIN rail mounting are included. With its standardized dimensions, it is suitable for easy snap-in mounting of eight Keystone modules.

#### Package content

- · Keystone Patch Panel
- 2 DIN-rail clips
- 2 screws
- 8 cable ties