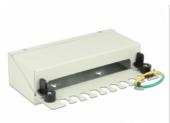

## Description

This patch panel by Delock can be used as a junction box on the wall or in enclosures. Additionally, clips for DIN rail mounting are included. With its standardized dimensions, it is suitable for easy snap-in mounting of eight Keystone modules.

#### **Specification**

- 8 Keystone ports 19.2 x 14.9 mm
- Cable routing 180°
- Shielded
- · Metal housing
- Colour: light grey RAL 7035
- Dimensions (WxHxD): ca. 162 x 44.5 x 112.8 mm

#### Package content

- · Keystone Patch Panel
- 2 DIN-rail clips
- 2 screws
- 8 cable ties