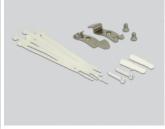

#### Package content

- · Keystone Patch Panel
- 2 DIN-rail clips
- 2 screws
- 8 cable ties