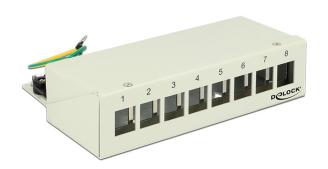

# Delock Keystone Desktop Patch Panel 8 Port grey

## Description

This patch panel by Delock can be used as a junction box on the wall or in enclosures. Additionally, clips for DIN rail mounting are included. With its standardized dimensions, it is suitable for easy snap-in mounting of eight Keystone modules.

#### **Specification**

- 8 Keystone ports 19.2 x 14.9 mm
- Cable routing 180°
- Shielded
- · Metal housing
- Colour: light grey RAL 7035
- Dimensions (WxHxD): ca. 162 x 44.5 x 112.8 mm