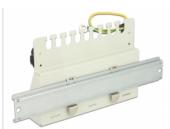

## Description

This patch panel by Delock can be used as a junction box on the wall or in enclosures. Additionally, clips for DIN rail mounting are included. With its standardized dimensions, it is suitable for easy snap-in mounting of eight Keystone modules.

#### Package content

- · Keystone Patch Panel
- 2 DIN-rail clips
- 2 screws
- 8 cable ties