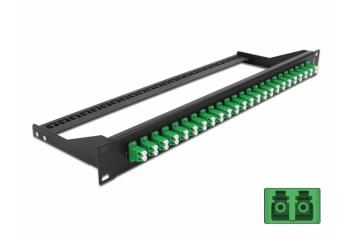

# 19" Fibre Patch Panel 24 port LC Duplex green

## Description

This patch panel by Delock can be mounted in a 19" rack. The jacks on the front and rear of the panel provide convenient connections for fibre patch cable.

## **Specification**

- Connectors:
  24 x LC Duplex female >
  24 x LC Duplex female
- Colour: green
- For 48 OS2 Single-mode fibers
- Zirconia ceramic ferrule with protection cap
- For mounting in 19" racks, 1U
- · Removable strain relief
- · Housing colour: black
- Dimensions (LxWxH): ca. 482.6 x 150.0 x 43.6 mm