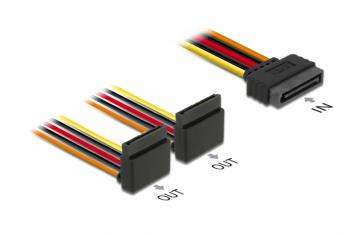

# Delock Cable SATA 15 pin power plug with latching function > 2 x SATA 15 pin power receptacle up 15 cm

## Description

This cable by Delock can supply power for two SATA devices via one free SATA 15 pin power connector of the power supply. The metal clips on the receptacles and the clearance on the plug ensure that the cable reliably clicks into place.

# **Specification**

- Connectors:
- 1 x SATA 15 pin power plug with latching function >
- 2 x SATA 15 pin power receptacle with metal clip (oben)
- Version with 5 power wires (yellow = 12 V, black = GND, red = 5 V, orange = 3.3 V)
- · Cable gauge: 20 AWG
- With gold coloured metal clips
- Length without connectors: ca. 15 cm