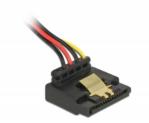

# Delock Cable SATA 15 pin power plug with latching function > 2 x SATA 15 pin power receptacle up 15 cm

## Description

This cable by Delock can supply power for two SATA devices via one free SATA 15 pin power connector of the power supply. The metal clips on the receptacles and the clearance on the plug ensure that the cable reliably clicks into place.

# **Specification**

- Connectors:
- 1 x SATA 15 pin power plug with latching function >
- 2 x SATA 15 pin power receptacle with metal clip (oben)
- Version with 5 power wires (yellow = 12 V, black = GND, red = 5 V, orange = 3.3 V)
- · Cable gauge: 20 AWG
- With gold coloured metal clips
- Length without connectors: ca. 15 cm