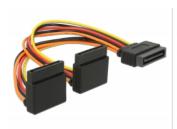

# Delock Cable SATA 15 pin power plug with latching function > 2 x SATA 15 pin power receptacle up 15 cm

## Description

This cable by Delock can supply power for two SATA devices via one free SATA 15 pin power connector of the power supply. The metal clips on the receptacles and the clearance on the plug ensure that the cable reliably clicks into place.

# **Specification**

- Connectors:
- 1 x SATA 15 pin power plug with latching function >
- 2 x SATA 15 pin power receptacle with metal clip (oben)
- Version with 5 power wires (yellow = 12 V, black = GND, red = 5 V, orange = 3.3 V)
- · Cable gauge: 20 AWG
- With gold coloured metal clips
- Length without connectors: ca. 15 cm