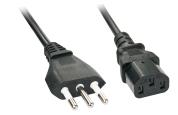

## Lindy 30413 power cable Black 2 m CEI 23-16 C13 coupler

Brand: Lindy Product code: 30413

Product name: 30413

- Connector A: Italian Mains Plug

- Connector B: IEC C13

- Cable type: H05-VVF 3G\*1.00mm<sup>2</sup>

- Colour: Black

Italian IEC Mains Cable, 2m

LINDY power cables are perfect for use in professional areas (recording studios, light systems and also for event locations of any kind, etc.) – but you can also use them in private sections.

Due to the high temperature resistance from -10 to  $70^{\circ}$ C during the operation these cables can also be used in non air-conditioned areas.

Lindy 30413. Cable length: 2 m, Connector 1: CEI 23-16, Connector 2: C13 coupler