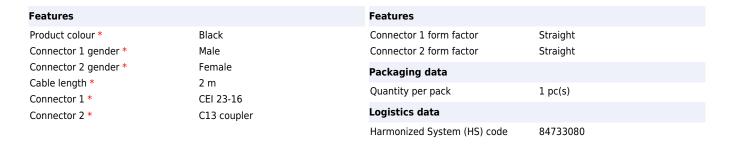

## Lindy 30413 power cable Black 2 m CEI 23-16 C13 coupler

Brand: Lindy Product code: 30413

Product name: 30413

- Connector A: Italian Mains Plug

- Connector B: IEC C13

- Cable type: H05-VVF 3G\*1.00mm<sup>2</sup>

- Colour: Black

Italian IEC Mains Cable, 2m

LINDY power cables are perfect for use in professional areas (recording studios, light systems and also for event locations of any kind, etc.) – but you can also use them in private sections.

Due to the high temperature resistance from -10 to  $70^{\circ}$ C during the operation these cables can also be used in non air-conditioned areas.

Lindy 30413. Cable length: 2 m, Connector 1: CEI 23-16, Connector 2: C13 coupler