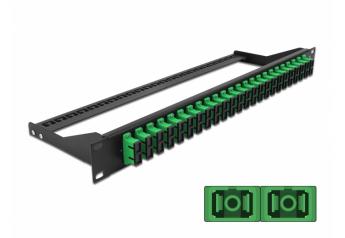

# 19" Fibre Patch Panel 24 port SC Duplex green

## Description

This patch panel by Delock can be mounted in a 19" rack. The jacks on the front and rear of the panel provide convenient connections for fibre patch cable.

## **Specification**

Connectors:
24 x SC Duplex female >
24 x SC Duplex female

- Colour: green
- For 48 OS2 Single-mode fibers
- Zirconia ceramic ferrule with protection cap
- For mounting in 19" racks, 1U
- · Removable strain relief
- · Housing colour: black
- Dimensions (LxWxH): ca. 482.6 x 150.0 x 43.6 mm