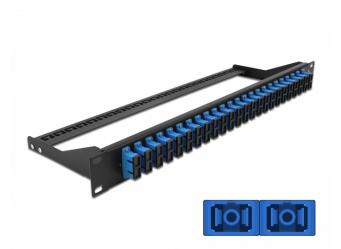

## 19" Fibre Patch Panel 24 port SC Duplex blue

Description

This patch panel by Delock can be mounted in a 19" rack. The jacks on the front and rear of the panel provide convenient connections for fibre patch cable.

## Specification

- Connectors:
- 24 x SC Duplex female > 24 x SC Duplex female
- Colour: blue
- Colour: blue
- For 48 OS2 Single-mode fibers
- Zirconia ceramic ferrule with protection cap
- For mounting in 19" racks, 1U
- Removable strain reliefHousing colour: black
- Dimensions (LxWxH): ca. 482.6 x 150.0 x 43.6 mm