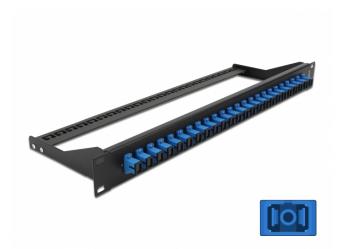

## 19" Fibre Patch Panel 24 port SC Simplex blue

Description

This patch panel by Delock can be mounted in a 19" rack. The jacks on the front and rear of the panel provide convenient connections for fibre patch cable.

## Specification

- Connectors:
- 24 x SC Simplex female > 24 x SC Simplex female
- 24 X SC Simple
- Colour: blue
- For 24 OS2 Single-mode fibers
- Zirconia ceramic ferrule with protection cap
- For mounting in 19" racks, 1U
- Removable strain relief
- Housing colour: black
- Dimensions (LxWxH): ca. 482.6 x 150.0 x 43.6 mm