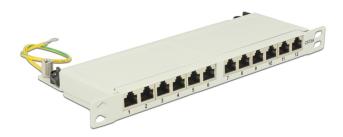

# Delock 10" Patch Panel 12 Port Cat.6A 0.5 U grey

## Description

This Patch Panel by Delock can be mounted in a 10" rack. At the LSA blocks you can install up to twelve network cables with a punch down tool. The small overall height makes a high port density possible.

## **Specification**

Connectors:

external: 12 x RJ45 jack internal: 12 x LSA block

- For mounting in 10" racks, 0.5 U
- Cable routing 180°
- Shielded
- Cat.6A
- TIA-568A/B pinout
- Cable diameter up to 0.644 mm (22 24 AWG)
- · For solid or stranded wire
- · Metal housing
- Colour: light grey RAL 7035
- Dimensions (WxHxD): ca. 255 x 22.2 x 100.8 mm