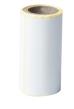

## Brother BDE1J044076040 White

Brand : Brother

Product name : BDE1J044076040

- Label size: 76mm x 44mm

- 70 labels per roll
- Ensure clear, high quality labelling

- Compatible with the RJ-3055WB Brother mobile printer

## Brother BDE1J044076040 White:

The Brother BDE-1J044076-040 die-cut white labels are suitable for a wide range of labelling applications.

Printing direct thermal labels 76mm x 44mm in size, this Certified by Brother International Europe supply is perfect for printing on-the-move, delivering high-quality print outs every time. Brother BDE1J044076040. Product colour: White, Type: Die-cut label, Print technology: Thermal transfer. Label width: 7.6 cm, Label height: 4.4 cm. Quantity per pack: 1 pc(s). Labels per roll: 70 pc(s)