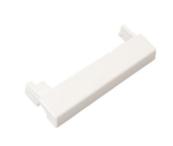

## Epson 1038540 tulostustarvikkeiden varaosa Kansi

Tuotemerkki: Epson Tuotekoodi: 1038540

Tuotteen nimi: 1038540

Epson 1038540. Malli: Kansi, Laitteiden yhteensopivuus: Maksupäätetulostin, Tuotemerkin yhteensopivuus: Epson, Yhteensopivuus: TM-T86F, TM-T88III, TM-T86FP, TM-T88IIP, TM-T88II, TM-

H5000IIP, TM-H5000II, TM-T88IIIP, Tuotteen väri: Valkoinen

| TM-T86F, TM-T88III, TM-T86FP, TM-<br>T88IIP, TM-T88II, TM-H5000IIP, TM-<br>H5000II, TM-T88IIIP<br>Valkoinen |
|-------------------------------------------------------------------------------------------------------------|
|                                                                                                             |