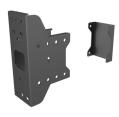

## Multibrackets M Pro Series - Back to back display plate from wall

**Brand :** Multibrackets **Product code:** 7350073737345

Product name: M Pro Series - Back to back display plate

from wall

1.0 kg, 225.2 x 134 x 85 mm, Steel

Multibrackets M Pro Series - Back to back display plate from wall:

M Pro Series – Back to back display plate from wall - Part for Pro Series, steel, mounts to wall and rail - black

Multibrackets M Pro Series - Back to back display plate from wall. Product type: Wall plate, Product colour: Black, Housing material: Steel. Weight: 1 kg, Width: 225.2 mm, Depth: 85 mm. Quantity per pack: 1 pc(s)

| Features                |            | Weight & dimensions |          |
|-------------------------|------------|---------------------|----------|
| Product type *          | Wall plate | Weight              | 1 kg     |
| Product colour          | Black      | Width               | 225.2 mm |
| Housing material        | Steel      | Depth               | 85 mm    |
| Maximum weight capacity | 50 kg      | Height              | 134 mm   |
| Mounting type           | Wall       | Packaging content   |          |
|                         |            | Quantity per pack   | 1 pc(s)  |
|                         |            | Manual              | ✓        |