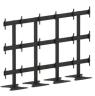

## Multibrackets 7350073737253 kyltin näyttökiinnike 190,5 cm (75") musta

**Tuotemerkki :** Multibrackets **Tuotekoodi:** 7350073737253

**Tuotteen nimi:** 7350073737253

| Mounting                                                                                                   |                                                                                           | Design                             |                                        |
|------------------------------------------------------------------------------------------------------------|-------------------------------------------------------------------------------------------|------------------------------------|----------------------------------------|
| Minimum screen size 165.1 cm (65")  Maximum weight capacity * 450 kg  Maximum screen size * 190.5 cm (75") | , ,                                                                                       | Product colour * Housing material  | Black<br>Aluminium                     |
|                                                                                                            | runting type * Floor eximum VESA mount * 800 x 400 mm nel mounting interface 800 x 400 mm | Weight & dimensions                |                                        |
| Mounting type *  Maximum VESA mount *  Panel mounting interface  Number of displays supported              |                                                                                           | Width<br>Depth<br>Height<br>Weight | 4240 mm<br>950 mm<br>2800 mm<br>235 kg |
| Ergonomics                                                                                                 |                                                                                           | Packaging data                     | _                                      |
| Height adjustment<br>Height adjustment type                                                                | ✓<br>Electric                                                                             | Package weight Package type        | 258 kg<br>Box                          |
| Design                                                                                                     |                                                                                           | Packaging content                  |                                        |
| Туре                                                                                                       | Fixed floor stand                                                                         | Manual                             | ✓                                      |