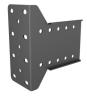

Multibrackets M Pro Series - Single display plate from wall:

Mount the screen to a perpendicular position to the wall.

Combine with a rail and brackets for desired functionality.

M Pro Series - Single display plate from wall - Part for Pro Series, steel, mounts to wall and rail - black

Multibrackets M Pro Series - Single display plate from wall. Product colour: Black, Housing material:

Steel, Maximum weight capacity: 50 kg. Weight: 1 kg, Width: 177 mm, Height: 134 mm

| Features                                               |                        | Features                     |                |
|--------------------------------------------------------|------------------------|------------------------------|----------------|
| Product colour                                         | Black                  | Number of displays supported | 1              |
| Housing material Maximum weight capacity Mounting type | Steel<br>50 kg<br>Wall | Weight & dimensions          |                |
|                                                        |                        | Weight<br>Width              | 1 kg<br>177 mm |
|                                                        |                        | Height                       | 134 mm         |