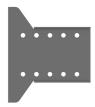

Multibrackets M Pro Series - Single display plate from wall:

Mount the screen to a perpendicular position to the wall.

Combine with a rail and brackets for desired functionality.

M Pro Series - Single display plate from wall - Part for Pro Series, steel, mounts to wall and rail - black

Multibrackets M Pro Series - Single display plate from wall. Product colour: Black, Housing material:

Steel, Maximum weight capacity: 50 kg. Weight: 1 kg, Width: 177 mm, Height: 134 mm

| Features                                               |                        | Features                     |                |
|--------------------------------------------------------|------------------------|------------------------------|----------------|
| Product colour                                         | Black                  | Number of displays supported | 1              |
| Housing material Maximum weight capacity Mounting type | Steel<br>50 kg<br>Wall | Weight & dimensions          |                |
|                                                        |                        | Weight<br>Width              | 1 kg<br>177 mm |
|                                                        |                        | Height                       | 134 mm         |