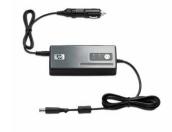

## HP 403706-001 power adapter/inverter Universal 65 W Black

Brand: HP Product code: 403706-001

**Product name:** 403706-001

65W AC/DC Smart adapter

HP 403706-001 power adapter/inverter Universal 65 W Black:

AC/DC Smart adapter - 65-watt automobile/truck/airline power adapter - Accepts both AC and DC inputs - 100-240VAC and 10-32VDC input voltages - 18.5VDC ouput voltage - Requires detachable 3-wire AC power cord with C5 connector (Part of ED993AA)

HP 403706-001. Purpose: Laptop, Power supply type: Universal, Input voltage: 100-240 V. Product colour: Black

| Features                         |                               | Features                                     |             |
|----------------------------------|-------------------------------|----------------------------------------------|-------------|
| Purpose * Power supply type *    | Laptop<br>Universal           | Output voltage * Detachable power connectors | 18.5 V<br>✓ |
| Input voltage *                  | 100-240 V<br>50/60 Hz<br>65 W | Design                                       |             |
| Input frequency * Output power * |                               | Product colour *  LED indicators             | Black<br>✓  |