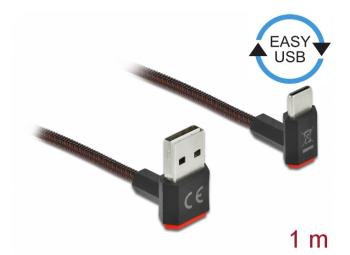

# Delock EASY-USB 2.0 Cable Type-A male to USB Type-C<sup>™</sup> male angled up / down 1 m black

## Description

This cable by Delock with EASY-USB Type-A male and USB-C<sup>TM</sup> male can be plugged into the appropriated USB female port in both directions. Thus the male connector can be used both-sided which makes the plug in easier.

#### Connectors:

- 1 x USB 2.0 Type-A reversible male > 1 x USB 2.0 Type-C male
- USB-A male port usable in both directions
- With nylon braid
- Cable gauge: 28 AWG data line 24 AWG power line
- · Cable diameter: ca. 3.5 mm
- Contacts gold-plated
- Colour: black
- · Length incl. connectors: ca. 1 m