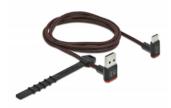

# Delock EASY-USB 2.0 Cable Type-A male to USB Type-C<sup>™</sup> male angled up / down 1 m black

## Description

This cable by Delock with EASY-USB Type-A male and USB-C<sup>TM</sup> male can be plugged into the appropriated USB female port in both directions. Thus the male connector can be used both-sided which makes the plug in easier.

#### Connectors:

- 1 x USB 2.0 Type-A reversible male > 1 x USB 2.0 Type-C male
- USB-A male port usable in both directions
- With nylon braid
- Cable gauge: 28 AWG data line 24 AWG power line
- · Cable diameter: ca. 3.5 mm
- Contacts gold-plated
- Colour: black
- · Length incl. connectors: ca. 1 m