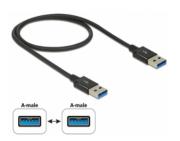

# Delock Cable SuperSpeed USB 10 Gbps (USB 3.1 Gen 2) USB Type-A male > USB Type-A male 0.5 m coaxial black Premium

## **Specification**

Connector:

SuperSpeed USB 10 Gbps (USB 3.1 Gen 2) Type-A male > SuperSpeed USB 10 Gbps (USB 3.1 Gen 2) Type-A male

- Cable gauge:
  32 AWG data line
  26 AWG power line
- Cable diameter: ca. 4 mm
- Conductors: 4 x coaxial for SuperSpeed USB, 1 x Twisted Pair for USB 2.0
- · Gold-plated connector
- Data transfer rate up to SuperSpeed USB 10 Gbps
- Colour: black
- Length incl. connector: ca. 0.5 m