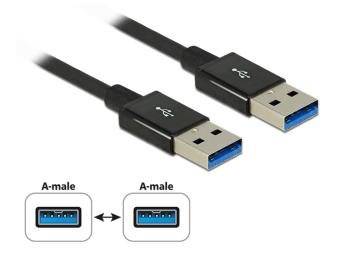

# Delock Cable SuperSpeed USB 10 Gbps (USB 3.1 Gen 2) USB Type-A male > USB Type-A male 0.5 m coaxial black Premium

## **Specification**

Connector:

SuperSpeed USB 10 Gbps (USB 3.1 Gen 2) Type-A male > SuperSpeed USB 10 Gbps (USB 3.1 Gen 2) Type-A male

- Cable gauge:
  32 AWG data line
  26 AWG power line
- Cable diameter: ca. 4 mm
- Conductors: 4 x coaxial for SuperSpeed USB, 1 x Twisted Pair for USB 2.0
- · Gold-plated connector
- Data transfer rate up to SuperSpeed USB 10 Gbps
- Colour: black
- Length incl. connector: ca. 0.5 m