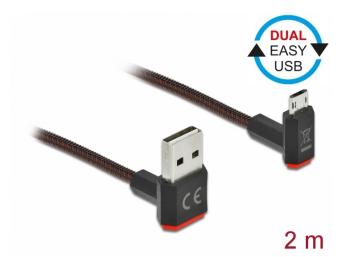

# Delock EASY-USB 2.0 Cable Type-A male to EASY-USB Type Micro-B male angled up / down 2 m black

# Description

This cable by Delock with EASY-USB Type-A male and EASY-USB Type Micro-B male can be plugged into the appropriated USB female port in both directions. Thus the male connector can be used both-sided which makes the plug in easier.

#### Connectors:

- 1 x USB 2.0 Type-A reversible male >
- 1 x USB 2.0 Type Micro-B reversible male
- USB-A male port and Micro USB male port usable in both directions
- With nylon braid
- Cable gauge: 28 AWG data line 24 AWG power line
- Cable diameter: ca. 3.5 mm
- Contacts gold-plated
- Colour: black
- · Length incl. connectors: ca. 2 m