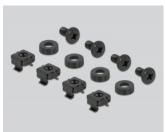

## Package content

- 19" DIN rail panel
- 4 x screws
- 4 x caged nut
- 4 x washers