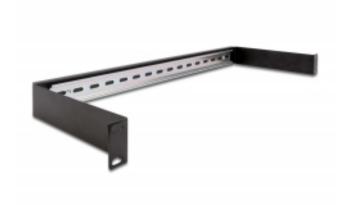

# Delock 19" DIN rail Panel 1U black

## Description

This DIN rail panel by Delock can be mounted into a 19" cabinet and can be used as a mounting system, e.g. for power supplies, screw terminals and interface modules.

#### **Specification**

- For mounting in 19" network cabinet, 1U
- DIN rail 35 mm
- · Material: metal
- · Colour: black
- Dimensions (LxWxH): ca. 482 x 180 x 45 mm