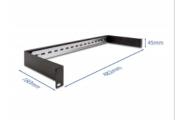

#### **Specification**

- For mounting in 19" network cabinet, 1U
- DIN rail 35 mm
- · Material: metal
- · Colour: black
- Dimensions (LxWxH): ca. 482 x 180 x 45 mm

#### **Images**

| General                  |        |  |
|--------------------------|--------|--|
| Mounting type:           | 19 in  |  |
| Physical characteristics |        |  |
| Material:                | metal  |  |
| Length:                  | 482 mm |  |
| Width:                   | 180 mm |  |
| Height:                  | 45 mm  |  |
| Colour:                  | black  |  |