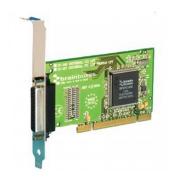

## Lenovo 45J9150 liitäntäkortti/-sovitin

## Tuotemerkki : Lenovo

Tuotekoodi: 45J9150

Tuotteen nimi : 45J9150

Lenovo 45J9150. Isäntäkoneen käyttöliittymä: PCI. Tuotteen leveys: 20 mm, Tuotteen syvyys: 125 mm, Tuotteen korkeus: 120 mm. Tietoyhteysprotokollat: LPT, Yhteysteknologia: Langallinen, Pakkauksen koko: 40 x 150 x 145 mm

| Ports & interfaces  |        | Weight & dimensions        | Weight & dimensions |  |
|---------------------|--------|----------------------------|---------------------|--|
| Host interface *    | PCI    | Weight                     | 68 g                |  |
| Weight & dimensions |        | Other features             | Other features      |  |
| Width               | 20 mm  | I/O ports                  | 1 x IEEE 1284 (M)   |  |
| Depth               | 125 mm | Data link protocols        | LPT                 |  |
| Height              | 120 mm | Connectivity technology    | Wired               |  |
|                     |        | Package dimensions (WxDxH) | 40 x 150 x 145 mm   |  |