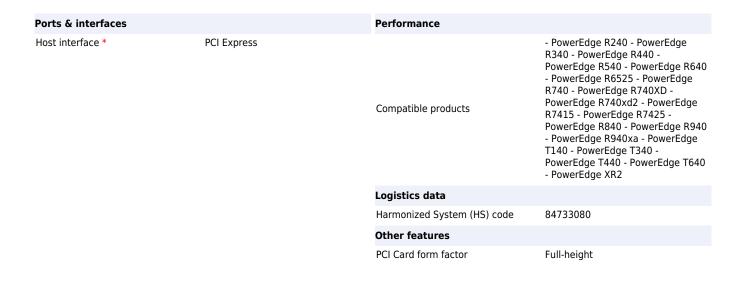

DELL 403-BBVQ. Host interface: PCI Express. Compatible products: - PowerEdge R240 - PowerEdge R340 - PowerEdge R540 - PowerEdge R640 - PowerEdge.... PCI Card form factor: Full-height

5397184375402

Disclaimer. The information published here (the "Information") is based on sources that can be considered reliable, typically the manufacturer, but this Information is provided "AS IS" and without guarantee of correctness or completeness. The Information is only indicative and can be changed at any time without notification. No rights can be based on the Information. Suppliers or aggregators of this Information do not accept any liability with regard to the content of (web)pages and other documents, including its Information. The publisher of the Information can not be held liable for the content of 3rd party websites that are linking this Information or are linked to from this Information. You as the User of the Information are solely responsible for the choice and usage of this Information. You are not entitled to transfer, copy or otherwise multiply or distribute the Information. You are obliged to follow the directions of the copyright owner(s) with regard to the use of the Information. Exclusively Dutch law is applicable. With regard to price and stock data on the site, the publisher followed a number of starting points, which are not necessarily relevant for your private or business circumstances. Therefore, the price and stock data are only indicative and are subject to changes. You are personally responsible for the way you use and apply this information. As a user of the Information or sites or documents in which this Information is included, you will adhere to standard fair use including avoidance of spamming, ripping, intellectual-property violations, privacy violations, and any other illegal activity.