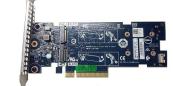

## **DELL 403-BBVQ RAID controller PCI Express**

Brand : DELL

Product code: 403-BBVQ

Product name : 403-BBVQ

BOSS RAID, FH, CK

DELL 403-BBVQ RAID controller PCI Express:

The BOSS Full Height RAID Controller Card from Dell offers reliability and performance in addition to providing management with the tolerant disk subsystem failures. The double module channel provides high-speed connectivity. This product has been tested and validated on Dell systems to ensure compatibility with your computer. It is supported by Dell Technical Support when used with a Dell system.