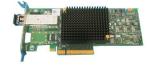

## **DELL 403-BBLZ interface cards/adapter Internal Fiber**

Brand: DELL Product code: 403-BBLZ

Product name: 403-BBLZ

Emulex LPe31000-M6-D Single Port 16Gb Fibre Channel HBA, Low Profile

Emulex LPe31000-M6-D Low Profile Single Port 16Gb Fibre Channel HBA with 16Gb FC connectivity (short wave optical – LC SFP+ included) from Dell™ are designed to address the demanding performance, reliability and management requirements of modern networked storage systems that utilize high performance and low latency solid state storage drives and HDD arrays. Compared to the previous generation, they provide up to 2x greater bandwidth, less than half the latency, and new features such as Forward Error Correction and enhanced diagnostics and I/O monitoring capabilities.