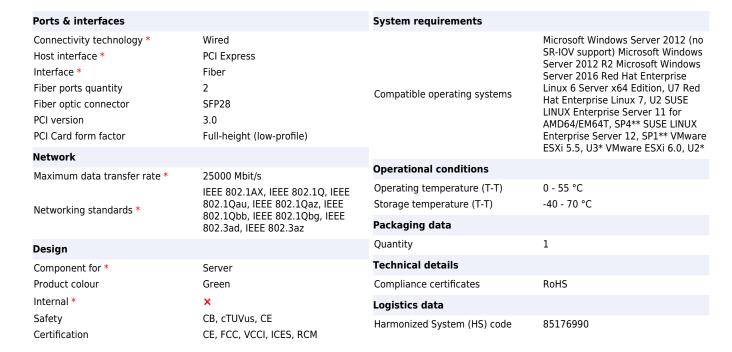

Maximum data transfer rate: 25000 Mbit/s. Product colour: Green

889488421626

0889488421626

Disclaimer. The information published here (the "Information") is based on sources that can be considered reliable, typically the manufacturer, but this Information is provided "AS IS" and without guarantee of correctness or completeness. The Information is only indicative and can be changed at any time without notification. No rights can be based on the Information. Suppliers or aggregators of this Information do not accept any liability with regard to the content of (web)pages and other documents, including its Information. The publisher of the Information can not be held liable for the content of 3rd party websites that are linking this Information or are linked to from this Information. You as the User of the Information are solely responsible for the choice and usage of this Information. You are not entitled to transfer, copy or otherwise multiply or distribute the Information. You are obliged to follow the directions of the copyright owner(s) with regard to the use of the Information. Exclusively Dutch law is applicable. With regard to price and stock data on the site, the publisher followed a number of starting points, which are not necessarily relevant for your private or business circumstances. Therefore, the price and stock data are only indicative and are subject to changes. You are personally responsible for the way you use and apply this information. As a user of the Information or sites or documents in which this Information is included, you will adhere to standard fair use including avoidance of spamming, ripping, intellectual-property violations, privacy violations, and any other illegal activity.