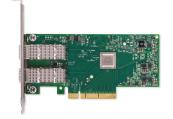

The following figure shows the Mellanox ConnectX-4 2x100GbE/EDR IB QSFP28 VPI Adapter (the standard heat sink has been removed in this photo).

Lenovo 01GR250. Connectivity technology: Wired, Host interface: PCI Express, Interface: Fiber.