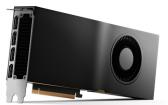

## HP NVIDIA RTX 4500 Ada 24 GB 4DP Graphics

Tuotemerkki : HP

Tuotekoodi: 8D6C1AA

HP NVIDIA RTX 4500 Ada 24 GB 4DP Graphics

196548777969

0196548777969

Disclaimer. The information published here (the "Information") is based on sources that can be considered reliable, typically the manufacturer, but this Information is provided "AS IS" and without guarantee of correctness or completeness. The Information is only indicative and can be changed at any time without notification. No rights can be based on the Information. Suppliers or aggregators of this Information do not accept any liability with regard to the content of (web)pages and other documents, including its Information. The publisher of the Information can not be held liable for the content of 3rd party websites that are linking this Information or are linked to from this Information. You as the User of the Information are solely responsible for the choice and usage of this Information. You are not entitled to transfer, copy or otherwise multiply or distribute the Information. You are obliged to follow the directions of the copyright owner(s) with regard to the use of the Information. Exclusively Dutch law is applicable. With regard to price and stock data on the site, the publisher followed a number of starting points, which are not necessarily relevant for your private or business circumstances. Therefore, the price and stock data are only indicative and are subject to changes. You are personally responsible for the way you use and apply this information. As a user of the Information or sites or documents in which this Information is included, you will adhere to standard fair use including avoidance of spamming, ripping, intellectual-property violations, privacy violations, and any other illegal activity.