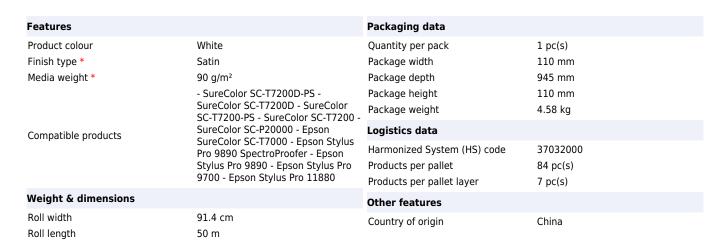

- CAD paper ideal for everyday plotting
- Quick-drying with good opacity
- Water resistant and smudge-proof
- Shows sharp lines and high-contrast colour
- Works well with dye and pigment ink

Epson Bond Paper Satin 90, 914mm x 50m. Finish type: Satin, Media weight: 90 g/m², Product colour: White. Roll width: 91.4 cm, Roll length: 50 m. Quantity per pack: 1 pc(s), Package width: 110 mm, Package depth: 945 mm. Products per pallet: 84 pc(s), Products per pallet layer: 7 pc(s). Country of origin: China