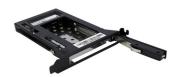

## **StarTech.com 2.5in SATA Removable Hard Drive Bay for PC Expansion Slot**

Brand : StarTech.com Product code: S25SLOTR

**Product name:** 2.5in SATA Removable Hard Drive Bay for

PC Expansion Slot

| Features                                                                                                                                                                                                                                                                                                                                                                                                                                                                                                                                                                                                                                                                                                                                                                                                                                                                                                                                                                                                                                                                                                                                                                                                                                                                                                                                                                                                                                                                                                                                                                                                                                                                                                                                                                                                                                                                                                                                                                                                                                                                                                                       |                | Operational conditions      |                   |
|--------------------------------------------------------------------------------------------------------------------------------------------------------------------------------------------------------------------------------------------------------------------------------------------------------------------------------------------------------------------------------------------------------------------------------------------------------------------------------------------------------------------------------------------------------------------------------------------------------------------------------------------------------------------------------------------------------------------------------------------------------------------------------------------------------------------------------------------------------------------------------------------------------------------------------------------------------------------------------------------------------------------------------------------------------------------------------------------------------------------------------------------------------------------------------------------------------------------------------------------------------------------------------------------------------------------------------------------------------------------------------------------------------------------------------------------------------------------------------------------------------------------------------------------------------------------------------------------------------------------------------------------------------------------------------------------------------------------------------------------------------------------------------------------------------------------------------------------------------------------------------------------------------------------------------------------------------------------------------------------------------------------------------------------------------------------------------------------------------------------------------|----------------|-----------------------------|-------------------|
| Size (imperial) * 6.35 cm (in perial) * 6.35 | 6.35 cm (2.5") | Operating temperature (T-T) | 0 - 55 °C         |
|                                                                                                                                                                                                                                                                                                                                                                                                                                                                                                                                                                                                                                                                                                                                                                                                                                                                                                                                                                                                                                                                                                                                                                                                                                                                                                                                                                                                                                                                                                                                                                                                                                                                                                                                                                                                                                                                                                                                                                                                                                                                                                                                | Black          | Technical details           |                   |
| Weight & dimensions                                                                                                                                                                                                                                                                                                                                                                                                                                                                                                                                                                                                                                                                                                                                                                                                                                                                                                                                                                                                                                                                                                                                                                                                                                                                                                                                                                                                                                                                                                                                                                                                                                                                                                                                                                                                                                                                                                                                                                                                                                                                                                            |                | Dimensions (WxDxH)          | 21 x 145 x 120 mm |
| Weight                                                                                                                                                                                                                                                                                                                                                                                                                                                                                                                                                                                                                                                                                                                                                                                                                                                                                                                                                                                                                                                                                                                                                                                                                                                                                                                                                                                                                                                                                                                                                                                                                                                                                                                                                                                                                                                                                                                                                                                                                                                                                                                         | 158.37 g       | Logistics data              |                   |
| Packaging data                                                                                                                                                                                                                                                                                                                                                                                                                                                                                                                                                                                                                                                                                                                                                                                                                                                                                                                                                                                                                                                                                                                                                                                                                                                                                                                                                                                                                                                                                                                                                                                                                                                                                                                                                                                                                                                                                                                                                                                                                                                                                                                 |                | Harmonized System (HS) code | 84733080          |
| Package weight                                                                                                                                                                                                                                                                                                                                                                                                                                                                                                                                                                                                                                                                                                                                                                                                                                                                                                                                                                                                                                                                                                                                                                                                                                                                                                                                                                                                                                                                                                                                                                                                                                                                                                                                                                                                                                                                                                                                                                                                                                                                                                                 | 234 g          |                             |                   |