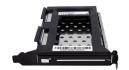

## **StarTech.com 2.5in SATA Removable Hard Drive Bay for PC Expansion Slot**

Brand : StarTech.com Product code: S25SLOTR

**Product name:** 2.5in SATA Removable Hard Drive Bay for

PC Expansion Slot

| Features                                                                                                                                                                                                                                                                                                                                                                                                                                                                                                                                                                                                                                                                                                                                                                                                                                                                                                                                                                                                                                                                                                                                                                                                                                                                                                                                                                                                                                                                                                                                                                                                                                                                                                                                                                                                                                                                                                                                                                                                                                                                                                                       |                | Operational conditions      |                   |
|--------------------------------------------------------------------------------------------------------------------------------------------------------------------------------------------------------------------------------------------------------------------------------------------------------------------------------------------------------------------------------------------------------------------------------------------------------------------------------------------------------------------------------------------------------------------------------------------------------------------------------------------------------------------------------------------------------------------------------------------------------------------------------------------------------------------------------------------------------------------------------------------------------------------------------------------------------------------------------------------------------------------------------------------------------------------------------------------------------------------------------------------------------------------------------------------------------------------------------------------------------------------------------------------------------------------------------------------------------------------------------------------------------------------------------------------------------------------------------------------------------------------------------------------------------------------------------------------------------------------------------------------------------------------------------------------------------------------------------------------------------------------------------------------------------------------------------------------------------------------------------------------------------------------------------------------------------------------------------------------------------------------------------------------------------------------------------------------------------------------------------|----------------|-----------------------------|-------------------|
| Size (imperial) * 6.35 cm (in perial) * 6.35 | 6.35 cm (2.5") | Operating temperature (T-T) | 0 - 55 °C         |
|                                                                                                                                                                                                                                                                                                                                                                                                                                                                                                                                                                                                                                                                                                                                                                                                                                                                                                                                                                                                                                                                                                                                                                                                                                                                                                                                                                                                                                                                                                                                                                                                                                                                                                                                                                                                                                                                                                                                                                                                                                                                                                                                | Black          | Technical details           |                   |
| Weight & dimensions                                                                                                                                                                                                                                                                                                                                                                                                                                                                                                                                                                                                                                                                                                                                                                                                                                                                                                                                                                                                                                                                                                                                                                                                                                                                                                                                                                                                                                                                                                                                                                                                                                                                                                                                                                                                                                                                                                                                                                                                                                                                                                            |                | Dimensions (WxDxH)          | 21 x 145 x 120 mm |
| Weight                                                                                                                                                                                                                                                                                                                                                                                                                                                                                                                                                                                                                                                                                                                                                                                                                                                                                                                                                                                                                                                                                                                                                                                                                                                                                                                                                                                                                                                                                                                                                                                                                                                                                                                                                                                                                                                                                                                                                                                                                                                                                                                         | 158.37 g       | Logistics data              |                   |
| Packaging data                                                                                                                                                                                                                                                                                                                                                                                                                                                                                                                                                                                                                                                                                                                                                                                                                                                                                                                                                                                                                                                                                                                                                                                                                                                                                                                                                                                                                                                                                                                                                                                                                                                                                                                                                                                                                                                                                                                                                                                                                                                                                                                 |                | Harmonized System (HS) code | 84733080          |
| Package weight                                                                                                                                                                                                                                                                                                                                                                                                                                                                                                                                                                                                                                                                                                                                                                                                                                                                                                                                                                                                                                                                                                                                                                                                                                                                                                                                                                                                                                                                                                                                                                                                                                                                                                                                                                                                                                                                                                                                                                                                                                                                                                                 | 234 g          |                             |                   |