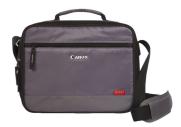

## Canon DCC-CP2 Carrying Case - Grey

Brand : Canon Product code: 0035X550

**Product name:** DCC-CP2 Carrying Case - Grey

DCC-CP2 Carrying Case - Grey

Canon DCC-CP2 Carrying Case - Grey. Case type: Briefcase/classic case, Product colour: Grey

| Features         |                                | Features                    |                    |
|------------------|--------------------------------|-----------------------------|--------------------|
| Case type *      | Briefcase/classic case<br>Grey | Compatibility               | Canon SELPHY CP800 |
| Product colour * |                                | Logistics data              |                    |
|                  |                                | Harmonized System (HS) code | 42029900           |