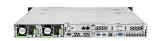

## Fujitsu PY RX2510 M2 8x2.5' Teline ( 1U ) musta, Hopea

Tuotemerkki: Fujitsu Tuotekoodi: S26361-K1582-V401

Tuotteen nimi: PY RX2510 M2 8x2.5'

| Processor                                                                           |                        | Network                                         |               |
|-------------------------------------------------------------------------------------|------------------------|-------------------------------------------------|---------------|
| Built-in processor *  Number of processors supported *  Compatible processor series | X<br>2<br>Intel® Xeon® | Ethernet LAN                                    | ✓             |
|                                                                                     |                        | Ports & interfaces                              |               |
|                                                                                     |                        | USB 3.2 Gen 1 (3.1 Gen 1) Type-A ports quantity | 2             |
| Memory                                                                              |                        |                                                 |               |
| Number of DIMM slots *                                                              | 12                     | Design                                          |               |
| Supported memory types *                                                            | DDR4-SDRAM             | Chassis type *                                  | Rack (1U)     |
| Storage                                                                             |                        | Product colour                                  | Black, Silver |
| Number of storage drives supported 8                                                |                        | Redundant fans support                          | ✓             |
| Storage drive sizes supported                                                       | 2.5"                   | Power                                           |               |
|                                                                                     |                        | Number of redundant power supplies supported    | 2             |