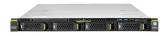

## Fujitsu PY RX2510 M2 8x2.5' Teline ( 1U ) musta, Hopea

Tuotemerkki: Fujitsu Tuotekoodi: S26361-K1582-V401

Tuotteen nimi: PY RX2510 M2 8x2.5'

| Processor                                                                           |                        | Network                                         |               |
|-------------------------------------------------------------------------------------|------------------------|-------------------------------------------------|---------------|
| Built-in processor *  Number of processors supported *  Compatible processor series | X<br>2<br>Intel® Xeon® | Ethernet LAN                                    | ✓             |
|                                                                                     |                        | Ports & interfaces                              |               |
|                                                                                     |                        | USB 3.2 Gen 1 (3.1 Gen 1) Type-A ports quantity | 2             |
| Memory                                                                              |                        |                                                 |               |
| Number of DIMM slots *                                                              | 12                     | Design                                          |               |
| Supported memory types *                                                            | DDR4-SDRAM             | Chassis type *                                  | Rack (1U)     |
| Storage                                                                             |                        | Product colour                                  | Black, Silver |
| Number of storage drives supported 8                                                |                        | Redundant fans support                          | ✓             |
| Storage drive sizes supported                                                       | 2.5"                   | Power                                           |               |
|                                                                                     |                        | Number of redundant power supplies supported    | 2             |