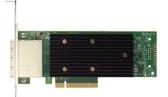

## Lenovo 7Y37A01090 liitäntäkortti/-sovitin Sisäinen SAS

Tuotemerkki : Lenovo Tuotekoodi: 7Y37A01090

Tuotteen nimi: 7Y37A01090

 $Lenovo\ 7Y37A01090.\ Is \"{a}nt\"{a}koneen\ k\"{a}ytt\"{o}liittym\"{a}:\ PCle,\ L\"{a}ht\"{o}liit\"{a}nt\"{a}:\ SAS,\ Laajennuskorttistandardi:$ 

PCle 3.0. Tuotteen väri: musta, Vihreä

| Ports & interfaces                                                                                        |                                   | Design                                     |                        |
|-----------------------------------------------------------------------------------------------------------|-----------------------------------|--------------------------------------------|------------------------|
| Host interface * Output interface * Expansion card standard Serial ports quantity Internal mini-SAS ports | PCIe<br>SAS<br>PCIe 3.0<br>8<br>2 | Internal * Product colour Easy to install  | ✔<br>Black, Green<br>✔ |
|                                                                                                           |                                   | Logistics data Harmonized System (HS) code | 84733020               |