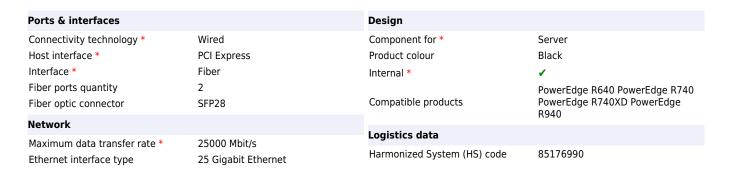

## **DELL Broadcom 57414 Internal Fiber 25000 Mbit/s**

Brand : DELL Product code: 540-BBUP

Product name: Broadcom 57414

- Features a compact space-saving design

- Ideal for high-performance network applications Dual Port Broadcom 57414 25Gb SFP28, PCIe

## DELL Broadcom 57414 Internal Fiber 25000 Mbit/s:

The Broadcom 57414 25Gb SFP28 Network Interface Card from Dell™ is ideal for connecting your server to your network. The Dual Port PCle Adapter proven to be reliable and standards-based solutions. This product has been tested and validated on Dell systems. It is supported by Dell Technical Support when used with a Dell system.