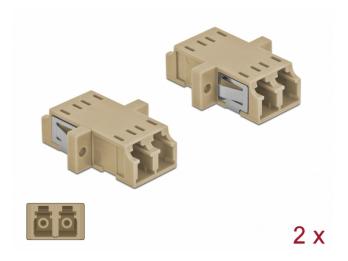

# Delock Optical Fiber Coupler LC Duplex female to LC Duplex female Multi-mode 2 pieces beige

## Description

With this LC Duplex coupling by Delock, optical fiber male connectors can be easily connected to each other. The coupling enables a direct connection to the optical fiber cable and is suitable for simple mounting in optical fiber connection boxes, cabinets and patch panels.

## **Specification**

- Connectors:
- 1 x LC Duplex female >
- 1 x LC Duplex female
- For multi-mode fiber OM1 / OM2
- · Ceramic sleeve
- · With dust cover
- · Mounting via metal holder or screws
- 2 x mounting holes
- Mounting hole diameter: 2.3 mm
- Pitch of screw hole: ca. 18 mm
- Panel cut-out (WxH): ca. 13.4 x 9.5 mm
- Operating temperature: -20 °C ~ 70 °C
- · Material: plastic
- · Colour: beige
- Dimensions (LxWxH): ca. 29.2 x 12.7 x 9.3 mm