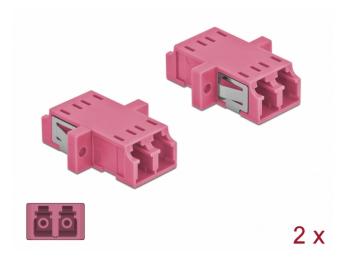

# Delock Optical Fiber Coupler LC Duplex female to LC Duplex female Multi-mode 2 pieces violet

## Description

With this LC Duplex coupling by Delock, optical fiber male connectors can be easily connected to each other. The coupling enables a direct connection to the optical fiber cable and is suitable for simple mounting in optical fiber connection boxes, cabinets and patch panels.

## Package content

2 x LC Duplex coupler