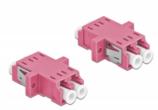

# Delock Optical Fiber Coupler LC Duplex female to LC Duplex female Multi-mode 2 pieces violet

## Description

With this LC Duplex coupling by Delock, optical fiber male connectors can be easily connected to each other. The coupling enables a direct connection to the optical fiber cable and is suitable for simple mounting in optical fiber connection boxes, cabinets and patch panels.

## Package content

2 x LC Duplex coupler