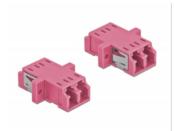

# Delock Optical Fiber Coupler LC Duplex female to LC Duplex female Multi-mode 2 pieces violet

## Description

With this LC Duplex coupling by Delock, optical fiber male connectors can be easily connected to each other. The coupling enables a direct connection to the optical fiber cable and is suitable for simple mounting in optical fiber connection boxes, cabinets and patch panels.

## Package content

2 x LC Duplex coupler