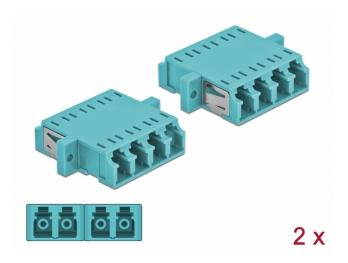

# Delock Optical Fiber Coupler LC Quad female to LC Quad female Multi-mode 2 pieces light blue

## Description

With this LC Quad coupling by Delock, optical fiber male connectors can be easily connected to each other. The coupling enables a direct connection to the optical fiber cable and is suitable for simple mounting in optical fiber connection boxes, cabinets and patch panels.

## **Specification**

- · Connectors:
- 1 x LC Quad female >
- 1 x LC Quad female
- For multi-mode fiber OM3
- · Ceramic sleeve
- · With dust cover
- · Mounting via metal holder or screws
- 2 x mounting holes
- · Mounting hole diameter: 2.3 mm
- Pitch of screw hole: ca. 30.7 mm
- Panel cut-out (WxH): ca. 26.6 x 9.5 mm
- Operating temperature: -20 °C ~ 70 °C
- · Material: plastic
- · Colour: light blue
- Dimensions (LxWxH): ca. 29.2 x 25.6 x 9.3 mm