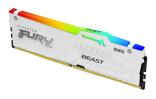

## Kingston Technology FURY Beast 32GB 6800MT/s DDR5 CL34 DIMM (Kit of 2) White RGB EXPO

Brand : Kingston Technology Product family: FURY

**Product code:** KF568C34BWEAK2-32

- Enhanced RGB lighting with new heat spreader design\*

32GB 6800MT/s DDR5 CL34 DIMM (Kit of 2) FURY Beast White RGB EXPO

Kingston Technology FURY Beast 32GB 6800MT/s DDR5 CL34 DIMM (Kit of 2) White RGB EXPO.

Component for: PC, Internal memory: 32 GB, Memory layout (modules x size): 2 x 16 GB, Internal memory type: DDR5, Memory form factor: 288-pin DIMM, CAS latency: 34, ECC, Product colour: White