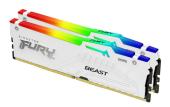

## Kingston Technology FURY Beast 32GB 6800MT/s DDR5 CL34 DIMM (Kit of 2) White RGB EXPO

Brand : Kingston Technology Product family: FURY

**Product code:** KF568C34BWEAK2-32

- Enhanced RGB lighting with new heat spreader design\*

32GB 6800MT/s DDR5 CL34 DIMM (Kit of 2) FURY Beast White RGB EXPO

Kingston Technology FURY Beast 32GB 6800MT/s DDR5 CL34 DIMM (Kit of 2) White RGB EXPO.

Component for: PC, Internal memory: 32 GB, Memory layout (modules x size): 2 x 16 GB, Internal memory type: DDR5, Memory form factor: 288-pin DIMM, CAS latency: 34, ECC, Product colour: White