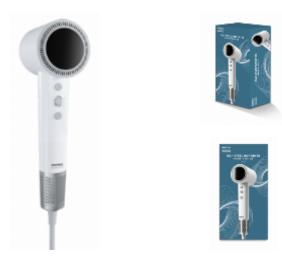

## High-speed hair dryer with magnetic nozzle, negative ions, 1600 W, white

- Magnetic nozzle
- Cable length: 1.8 m
- Voltage: 110 V to 220 V
- High-power 1600 W brushless motor
- Negative ions reduce static and frizz
- Three temperature settings: Low (cold), mid, high
- Speed settings: low (90000 RPM) and high (110000 RPM)
- Temperature indicator: Green (low), orange (mid), red (high)
- Effect: Cold air (85W-130W), mid (500W-1000W), high (1300W-1680W), hot and cold (85W-1680W)

High-speed hair dryer equipped with a magnetic nozzle for easy attachment. Featuring a high-power 1600 W brushless motor and a high-speed mode that quickly dries hair without excessive heat, reducing damage. Negative ions minimize static and frizz, helping to protect damaged hair. The drver maintains a precise and constant temperature during use.