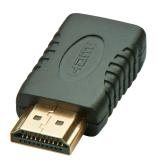

## Lindy Mini HDMI Female To HDMI Male Adapter

Brand: Lindy Product code: 41208

Product name: Mini HDMI Female To HDMI Male Adapter

- Mini HDMI type C Female to HDMI type A Male
- Gold plated connectors for resistance to corrosion and to maintain signal integrity
- Fully HDMI compliant
- Colour: Black
- 10 year warranty

## Lindy Mini HDMI Female To HDMI Male Adapter:

This high quality HDMI adapter allows a mini HDMI cable to be easily connected to a standard HDMI type port found on most LCD and Plasma TVs  $\,$ 

Lindy Mini HDMI Female To HDMI Male Adapter. Connector 1: HDMI, Connector 2: HDMI Mini. Product colour: Black