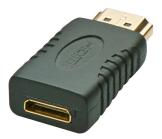

## Lindy Mini HDMI Female To HDMI Male Adapter

Brand: Lindy Product code: 41208

Product name: Mini HDMI Female To HDMI Male Adapter

- Mini HDMI type C Female to HDMI type A Male
- Gold plated connectors for resistance to corrosion and to maintain signal integrity
- Fully HDMI compliant
- Colour: Black
- 10 year warranty

## Lindy Mini HDMI Female To HDMI Male Adapter:

This high quality HDMI adapter allows a mini HDMI cable to be easily connected to a standard HDMI type port found on most LCD and Plasma TVs  $\,$ 

Lindy Mini HDMI Female To HDMI Male Adapter. Connector 1: HDMI, Connector 2: HDMI Mini. Product colour: Black