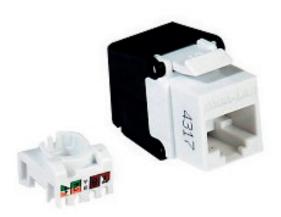

# Unshielded flip jack Cat6 keystone

Item no.: LVN128078

### **PRODUCT OVERVIEW**

This unshielded Cat6 Keystone Jack for patch panels and other data installations allows for multiple cable entry directions to be accommodated when this jack is mounted in a standard depth back box. This permits many mounting options including flush shutters at the outlet as well as more common angled shutter used with keystone jacks.

### **SPECIFICATIONS**

| Category  | 6 Unshielded              |
|-----------|---------------------------|
| Туре      | Keystone                  |
| Colour    | White front/black housing |
| Packaging | 1pcs                      |
| Frequency | 250Mhz                    |
| Protocol  | 1Gbps Ethernet            |
| POE+      | 30 Watt                   |