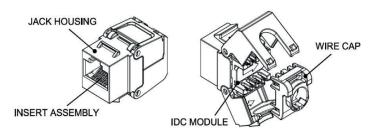

| ITEM | PART NAME       | QTY |
|------|-----------------|-----|
| 4    | Wire cap        | 1   |
| 3    | ldc module      | 1   |
| 2    | Insert assembly | 1   |
| 1    | Jack housing    | 1   |