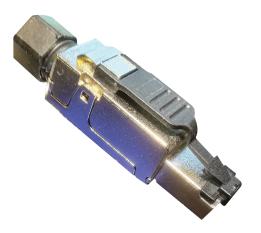

# RJ45 FTP plug Cat6a for AWG22-23 solid/stranded conductor

Item no.: LVN125417

#### **PRODUCT OVERVIEW**

RJ45 plug used for direct mounting on cable with large AWG size for example Cat6a. Often used with installation of IP cameras. Suitable for both unshielded and shielded installations