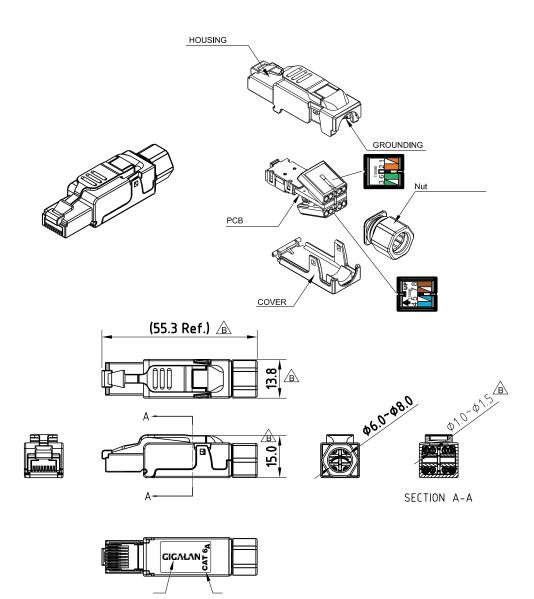

Version 1.0 2021, March 11

| ITEM | PART NAME         | MATERIAL        | QUANTITY |
|------|-------------------|-----------------|----------|
| 1    | HOUSING Moudle    | Zinc-alloy      | 1        |
| 2    | COVER             | Zinc-alloy      | 1        |
| 3    | GROUNDING         | SUS304 CSP-1/2H | 1        |
| 4    | PCB Moudle        | -               | 1        |
| 5    | Nut               | NYLON 94V-0     | 1        |
| 6    | Wiring Lable-UP   | Lable           | 1        |
| 7    | Wiring Lable-DOWN | Lable           | 1        |